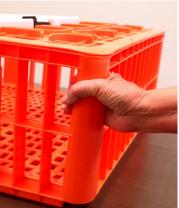

## Piedmont TITAN Coop

- Smooth and round surfaces minimizes bruises and broken wings, preventing injuries during coop handling
- Spring latch keeps birds safely locked in the coop
- The design guarantees maximum ventilation with guicker and easier cleaning
- Interlocking surfaces make stacking loads easier and eliminate shifting during shipping.
- UV stabilizer reduces aging caused by exposure to sunlight
- Finger holds in all four corners for easy handling