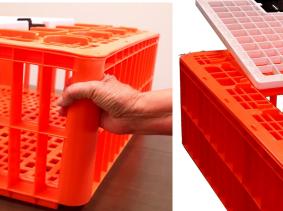

## Piedmont TITAN Coop

- Smooth and round surfaces minimizes bruises and broken wings, preventing injuries during coop handling
- Spring latch keeps birds safely locked in the coop
- The design guarantees maximum ventilation with guicker and easier cleaning
- Interlocking surfaces make stacking loads easier and eliminate shifting during shipping.
- UV stabilizer reduces aging caused by exposure to sunlight
- Finger holds in all four corners for easy handling