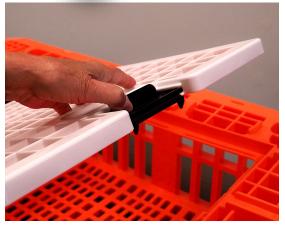

## Piedmont TITAN Coop

- Smooth and round surfaces minimizes bruises and broken wings, preventing injuries during coop handling
- Spring latch keeps birds safely locked in the coop
- The design guarantees maximum ventilation with guicker and easier cleaning
- Interlocking surfaces make stacking loads easier and eliminate shifting during shipping.
- UV stabilizer reduces aging caused by exposure to sunlight
- Finger holds in all four corners for easy handling

### Standard color:

Bright Orange body w/white top door & black latch & hinges \*Custom colors available with a minimum order requirement. Call for custom quote.

Manufactured in the **USA** in partnership with Giordano **Poultry Plast** 