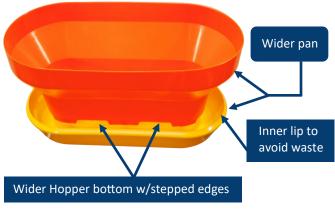

#### **Specifications:**

- Rounded rectangular design
- Manufactured with 100% virgin plastic and additives that provides high resistance and durability.
- Recommended density of 1 TURBOGROW 2 ® for every 50 to 100 chicks
- Stackable design allows for quick and easy storage with minimal amount of space
- Measures: 15" long / 6 1/4" wide / 7-1/2" high
- Capacity of 11 lbs.

### Benefits:

- Greater weight gain during the first week and at the end of the flock
- Improved uniformity
- Improves feed conversion
- · Mortality and cross infection are reduced
- · Greater number of flocks per year
- · Quick return on investment