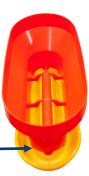

#### **Specifications:**

- Rounded rectangular design
- Manufactured with 100% virgin plastic and additives that provides high resistance and durability.
- Recommended density of 1 TURBOGROW 2 ® for every 50 to 100 chicks
- Stackable design allows for quick and easy storage with minimal amount of space
- Measures: 15" long / 6 1/4" wide / 7-1/2" high
- Capacity of 11 lbs.

### Benefits:

- Greater weight gain during the first week and at the end of the flock
- Improved uniformity
- Improves feed conversion
- · Mortality and cross infection are reduced
- · Greater number of flocks per year
- · Quick return on investment