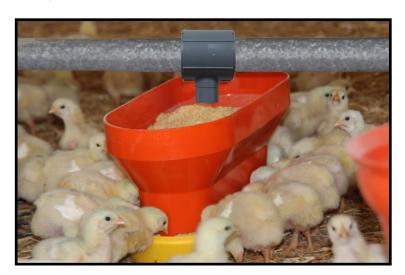

## TURBOGROW 2® Chick Feeder

The Original Patented Chick Feeder!

# SEPHNOS Exclusive rectangular-rounded feeder for baby chicks during the first 10-14 days

#### **Specifications:**

- Rounded rectangular design
- Manufactured with 100% virgin plastic and additives that provides high resistance and durability.
- Recommended density of 1 TURBOGROW 2 ® for every 50 to 100 chicks
- Stackable design allows for quick and easy storage with minimal amount of space
- Measures: 15" long / 6 1/4" wide / 7-1/2" high
- Capacity of 11 lbs.