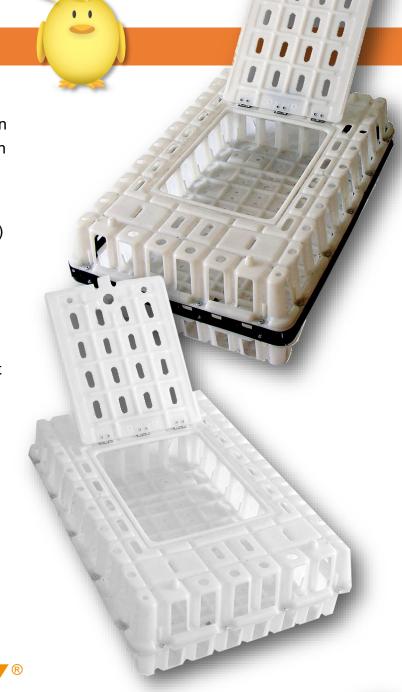

## **PolyKoop**

- The special design allows for better ventilation
- HD polyethylene UV stabilized (compliant with FDA & EEC)
- Capacity: 10/12 birds (depending on climate and weight)
- Top sliding door: 14.96" x 16.50" (38 x 42 cm)
- Size: 38" x 23" x 10.6"
- Weight: 18.19 lbs
- Load bearing: 2.20 lbs (1.000kg)
- Shipping capacity: 700 coops per 20 ft carton
- Load Capacity (internal): 77.25 lbs. (35 kg)
  14-16 birds, depending on climate and weight
- Weight: 14.50 lbs (6,55 kg)