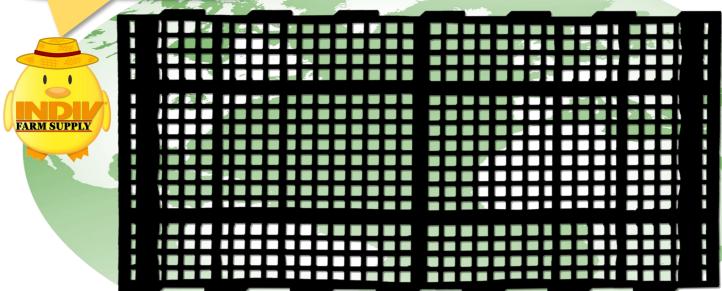

## **ECV-50 SLAT**

## **Features:**

- **Ecological** Using sustainable manufacturing practices with 50% certified quality reprocessed plastic along with 50% virgin plastic.
- Clean Birds and Eggs- Manure does not build up on the slat providing a cleaner environment, keeping both birds and eggs clean.
- Value- The ECV- 50 a blend of both virgin and reprocessed plastics offers a good value while offering a quality long lasting slat.
- 1" square hole openings with a specially designed non-porous surface allows for easy manure passage which assists with the prevention of manure build-up and bacteria. This provides a more sanitary environment for the bird and slat eggs when compared with wooden slats.
- Installation- Faster installation with fewer screws required than other slats, and may be installed with only 3 wood runners on wood frame. This slat is also suitable for use with steel rail support systems.
- Size- 24" tall x 48" wide / Weight 6.68lbs / Color- Black